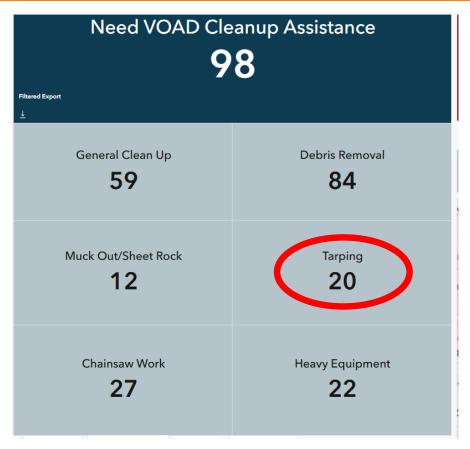

#### 2. Support Humanitarian & Cleanup Efforts

American Red Cross, esp. Galveston / Brazoria Shelters?

# **iSTAT** by County

|                              | destroyed | major | minor | affected | <b>Grand Total</b> |
|------------------------------|-----------|-------|-------|----------|--------------------|
| Conroe, Montgomery County    | 7         | 14    | 4     | 4        | 29                 |
| New Caney, Montgomery County |           | 14    | 7     | 4        | 25                 |
| Porter, Montgomery County    | 3         | 8     |       | 1        | 12                 |
| null, Montgomery County      |           | 1     |       |          | 1                  |
| MONTGOMERY COUNTY            | 10        | 37    | 11    | 9        | 67                 |
| Alvin, Brazoria County       | 11        | 3     | 3     |          | 17                 |
| Katy, Waller County          | 3         | 2     |       | 1        | 6                  |
| Katy, Harris County          |           | 2     | 1     | 2        | 5                  |
| Houston, Harris County       |           |       |       | 1        | 1                  |
| HARRIS COUNTY                | 0         | 2     | 1     | 3        | 6                  |
| Cleveland, Liberty County    |           | 1     |       |          | 1                  |
| Dickinson, Galveston County  |           | 1     |       |          | 1                  |
| Grand Total                  | 24        | 46    | 15    | 13       | 98                 |