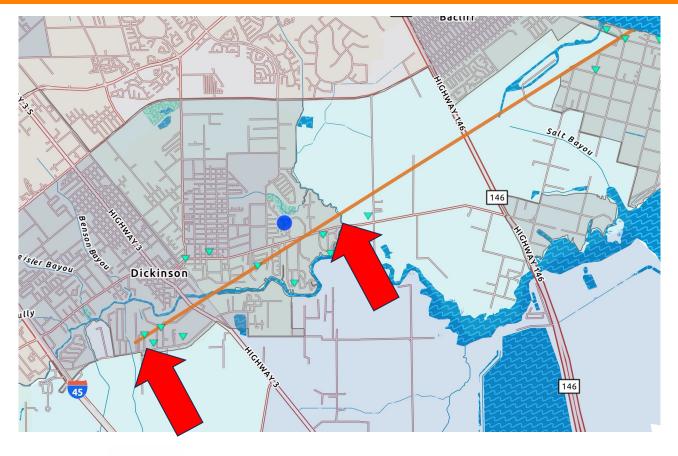

|
| Katy, Waller County          | 3         | 2     |       | 1        | 6                  |
| Katy, Harris County          |           | 2     | 1     | 2        | 5                  |
| Houston, Harris County       |           |       |       | 1        | 1                  |
| HARRIS COUNTY                | 0         | 2     | 1     | 3        | 6                  |
| Cleveland, Liberty County    |           | 1     |       |          | 1                  |
| Dickinson, Galveston County  |           | 1     |       |          | 1                  |
| Grand Total                  | 24        | 46    | 15    | 13       | 98                 |



## Montgomery County - South (EF3)





## **Montgomery County - North**





## **Brazoria County**





#### **Galveston County (EF1)**





# Waller County





## **Liberty County (EFO)**





#### **iSTAT Data**

# iSTAT detail is available to VOADs Request Daily Reporting

Contact chair.tgcrvoad@icloud.com



# Reports from Members, Jurisdictions, and Guests

# Please State Your Name and Organization or Jurisdiction



#### Safety - Structural Integrity

large cracks in walls or foundations
Sagging roofs
uneven floors
leaning walls
visible damage to support beams
missing shingles, damaged flashing, broken rafters
water stains on ceilings
signs of shifting or settling (windows, doors)

if you see any of these, consult a professional engineer or building inspector for a thorough evaluation.





COOPERATION | COMMUNICATION | COORDINATION | COLLABORATION

#### TGCRVOAD chair.tgcrvoad@icloud.com TDEM R4 VAL Tonya.Clarke@tde