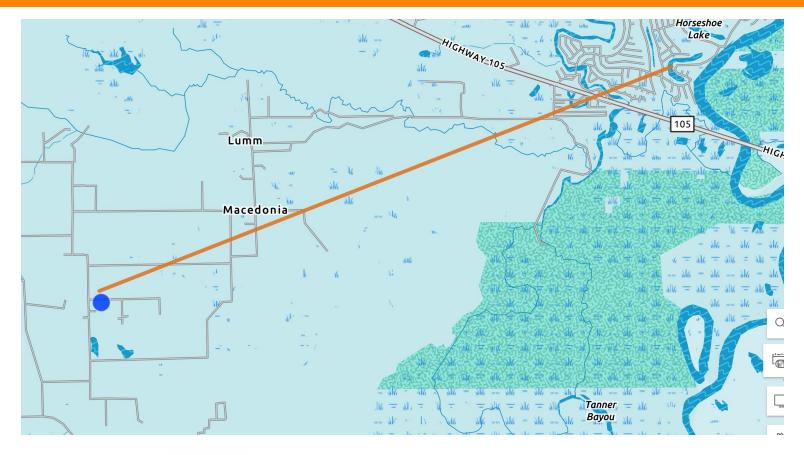

|       | 1        | 6                  |
| Katy, Harris County          |           | 2     | 1     | 2        | 5                  |
| Houston, Harris County       |           |       |       | 1        | 1                  |
| HARRIS COUNTY                | 0         | 2     | 1     | 3        | 6                  |
| Cleveland, Liberty County    |           | 1     |       |          | 1                  |
| Dickinson, Galveston County  |           | 1     |       |          | 1                  |
| Grand Total                  | 24        | 46    | 15    | 13       | 98                 |



## Montgomery County - South (EF3)





## **Montgomery County - North**





## **Brazoria County**





#### **Galveston County (EF1)**





# Waller County





## **Liberty County (EFO)**





#### **iSTAT Data**

# iSTAT detail is available to VOADs Request Daily Reporting

Contact chair.tgcrvoad@icloud.com



# Reports from Members, Jurisdictions, and Guests

# Please State Your Name and Organization or Jurisdiction



#### Safety - Structural Integrity

large cracks in walls or foundations
Sagging roofs
uneven floors
leaning walls
visible damage to support beams
missing shingles, damaged flashing, broken rafters
water stains on ceilings
signs of shifting or settling (windows, doors)

if you see any of these, consult a professional engineer or building inspector for a thorough evaluation.





COOPERATION | COMMUNICATION | COORDINATION | COLLABORATION

#### TGCRVOAD chair.tgcrvoad@icloud.com TDEM R4 VAL Tonya.Clarke@tdem.texas.gov