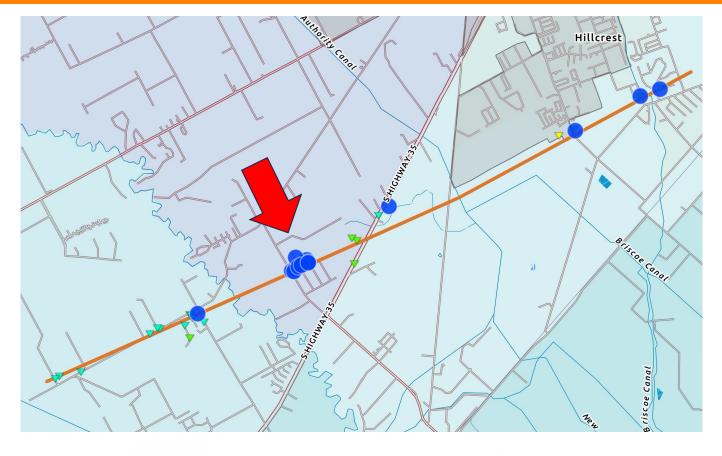

| 3     |          | 17                 |
| Katy, Waller County          | 3         | 2     |       | 1        | 6                  |
| Katy, Harris County          |           | 2     | 1     | 2        | 5                  |
| Houston, Harris County       |           |       |       | 1        | 1                  |
| HARRIS COUNTY                | 0         | 2     | 1     | 3        | 6                  |
| Cleveland, Liberty County    |           | 1     |       |          | 1                  |
| Dickinson, Galveston County  |           | 1     |       |          | 1                  |
| Grand Total                  | 24        | 46    | 15    | 13       | 98                 |



## Montgomery County - South (EF3)





## **Montgomery County - North**





## **Brazoria County**





#### **Galveston County (EF1)**





# Waller County





## **Liberty County (EFO)**





#### **iSTAT Data**

# iSTAT detail is available to VOADs Request Daily Reporting

Contact chair.tgcrvoad@icloud.com



# Reports from Members, Jurisdictions, and Guests

# Please State Your Name and Organization or Jurisdiction



#### Safety - Structural Integrity

large cracks in walls or foundations
Sagging roofs
uneven floors
leaning walls
visible damage to support beams
missing shingles, damaged flashing, broken rafters
water stains on ceilings
signs of shifting or settling (windows, doors)

if you see any of these, consult a professional engineer or building inspector for a thorough evaluation.





COOPERATION | COMMUNICATION | COORDINATION | COLLABORATION

#### TGCRVOAD chair.tgcrvoad@ic