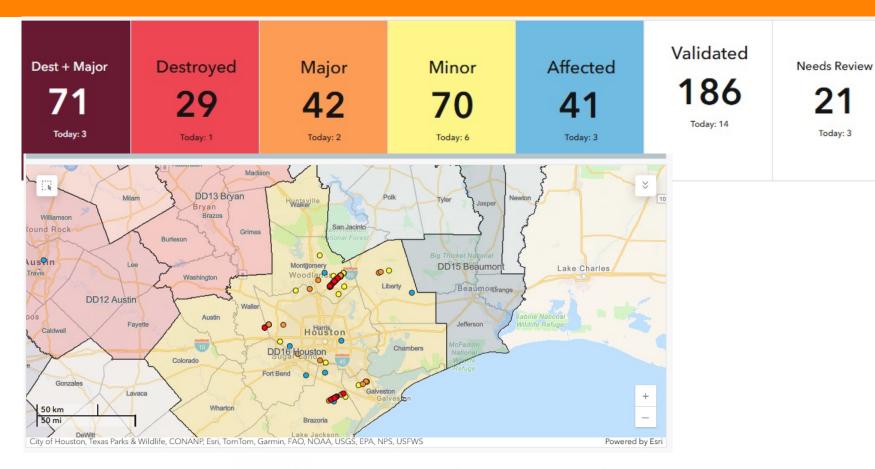

#### **Damage Assessment**

#### TDEM Dashboard

#### **TDEM Dashboard**

# **iSTAT** by County

|                              | destroyed | major | minor | affected | <b>Grand Total</b> |
|------------------------------|-----------|-------|-------|----------|--------------------|
| Conroe, Montgomery County    | 7         | 14    | 4     | 4        | 29                 |
| New Caney, Montgomery County |           | 14    | 7     | 4        | 25                 |
| Porter, Montgomery County    | 3         | 8     |       | 1        | 12                 |
| null, Montgomery County      |           | 1     |       |          | 1                  |
| MONTGOMERY COUNTY            | 10        | 37    | 11    | 9        | 67                 |
| Alvin, Brazoria County       | 11        | 3     | 3     |          | 17                 |
| Katy, Waller County          | 3         | 2     |       | 1        | 6                  |
| Katy, Harris County          |           | 2     | 1     | 2        | 5                  |
| Houston, Harris County       |           |       |       | 1        | 1                  |
| HARRIS COUNTY                | 0         | 2     | 1     | 3        | 6                  |
| Cleveland, Liberty County    |           | 1     |       |          | 1                  |
| Dickinson, Galveston County  |           | 1     |       |          | 1                  |
| Grand Total                  | 24        | 46    | 15    | 13       | 98                 |