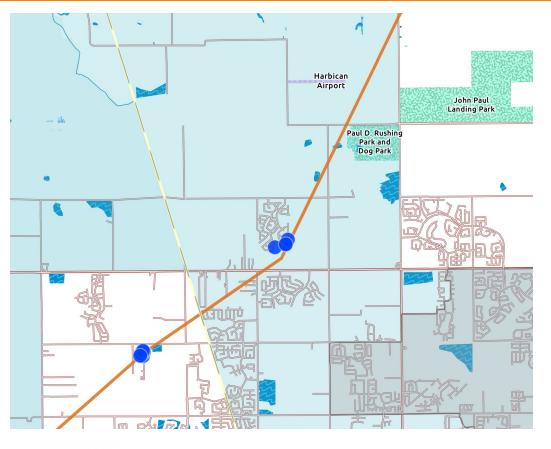

County          | 3         | 2     |       | 1        | 6                  |
| Katy, Harris County          |           | 2     | 1     | 2        | 5                  |
| Houston, Harris County       |           |       |       | 1        | 1                  |
| HARRIS COUNTY                | 0         | 2     | 1     | 3        | 6                  |
| Cleveland, Liberty County    |           | 1     |       |          | 1                  |
| Dickinson, Galveston County  |           | 1     |       |          | 1                  |
| Grand Total                  | 24        | 46    | 15    | 13       | 98                 |



## Montgomery County - South (EF3)





## **Montgomery County - North**





## **Brazoria County**





#### **Galveston County (EF1)**





# Waller County





## **Liberty County (EFO)**





#### **iSTAT Data**

# iSTAT detail is available to VOADs Request Daily Reporting

Contact chair.tgcrvoad@icloud.com



# Reports from Members, Jurisdictions, and Guests

# Please State Your Name and Organization or Jurisdiction



#### Safety - Structural Integrity

large cracks in walls or foundations
Sagging roofs
uneven floors
leaning walls
visible damage to support beams
missing shingles, damaged flashing, broken rafters
water stains on ceilings
signs of shifting or settling (windows, doors)

if you see any of these, consult a professional engineer or building inspector for a thorough evaluation.





COOPERATION | COMMUNICATION | COORDINATION | COLLABORATION

#### TGCRVOAD chair.tgcrvoad@icloud.com TDEM R4 VAL Tonya.Clarke@tdem.texas.gov