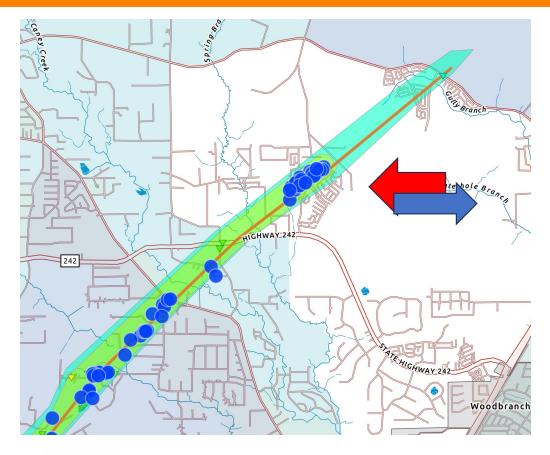

nty       | 11        | 3     | 3     |          | 17                 |
| Katy, Waller County          | 3         | 2     |       | 1        | 6                  |
| Katy, Harris County          |           | 2     | 1     | 2        | 5                  |
| Houston, Harris County       |           |       |       | 1        | 1                  |
| HARRIS COUNTY                | 0         | 2     | 1     | 3        | 6                  |
| Cleveland, Liberty County    |           | 1     |       |          | 1                  |
| Dickinson, Galveston County  |           | 1     |       |          | 1                  |
| Grand Total                  | 24        | 46    | 15    | 13       | 98                 |



## Montgomery County - South (EF3)





## **Montgomery County - North**





## **Brazoria County**





#### **Galveston County (EF1)**





# Waller County





## **Liberty County (EFO)**





#### **iSTAT Data**

# iSTAT detail is available to VOADs Request Daily Reporting

Contact chair.tgcrvoad@icloud.com



# Reports from Members, Jurisdictions, and Guests

# Please State Your Name and Organization or Jurisdiction



#### Safety - Structural Integrity

large cracks in walls or foundations
Sagging roofs
uneven floors
leaning walls
visible damage to support beams
missing shingles, damaged flashing, broken rafters
water stains on ceilings
signs of shifting or settling (windows, doors)

if you see any of these, consult a professional engineer or building inspector for a thorough evaluation.





COOPERATION | COMMUNICATION | COORDINATION | COLLABORATION

###