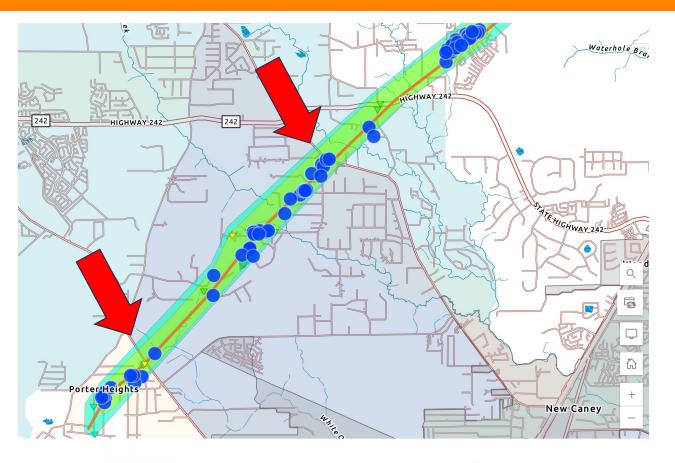

|
| Alvin, Brazoria County       | 11        | 3     | 3     |          | 17                 |
| Katy, Waller County          | 3         | 2     |       | 1        | 6                  |
| Katy, Harris County          |           | 2     | 1     | 2        | 5                  |
| Houston, Harris County       |           |       |       | 1        | 1                  |
| HARRIS COUNTY                | 0         | 2     | 1     | 3        | 6                  |
| Cleveland, Liberty County    |           | 1     |       |          | 1                  |
| Dickinson, Galveston County  |           | 1     |       |          | 1                  |
| Grand Total                  | 24        | 46    | 15    | 13       | 98                 |



## Montgomery County - South (EF3)





## **Montgomery County - North**





## **Brazoria County**





#### **Galveston County (EF1)**





# Waller County





## **Liberty County (EFO)**





#### **iSTAT Data**

# iSTAT detail is available to VOADs Request Daily Reporting

Contact chair.tgcrvoad@icloud.com



# Reports from Members, Jurisdictions, and Guests

# Please State Your Name and Organization or Jurisdiction



#### Safety - Structural Integrity

large cracks in walls or foundations
Sagging roofs
uneven floors
leaning walls
visible damage to support beams
missing shingles, damaged flashing, broken rafters
water stains on ceilings
signs of shifting or settling (windows, doors)

if you see any of these, consult a professional engineer or building inspector for a thorough evaluation.





COOPERATION | COMMUNICATI