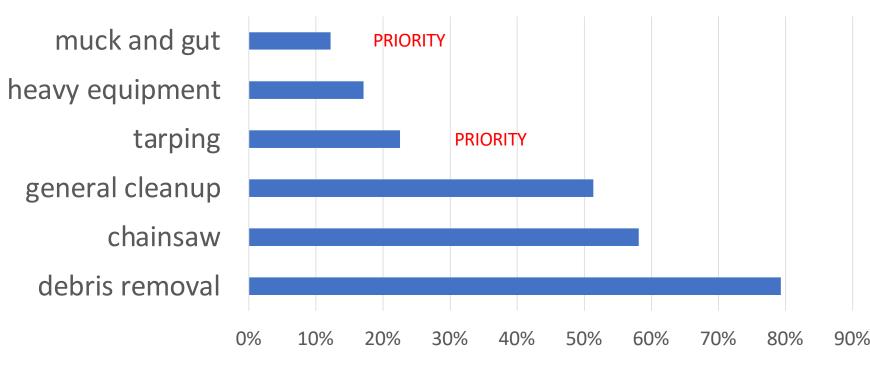

## **Profile of Help Needed**

### iSTAT Help Wanted

COOPERATION | COMMUNICATION | COORDINATION | COLLABORATION