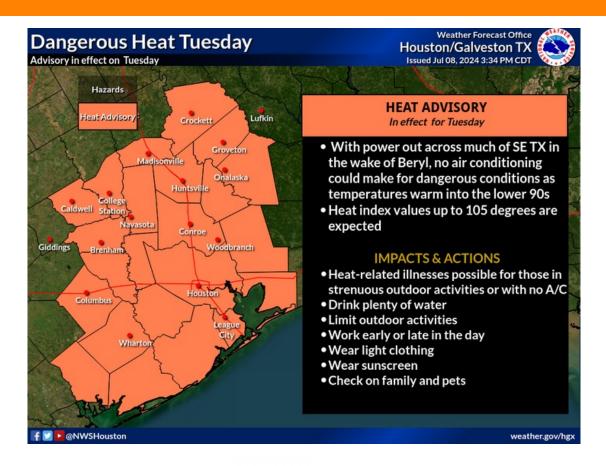

## **Heat Advisory**

- Partly to mostly sunny skies, light winds, and lingering moisture in the wake of Beryl will lead to heat index values of up to 105 degrees on Tuesday.
- The widespread power outages and lack of air conditioning across SE TX could create hazardous conditions throughout the day.
- This will be particularly concerning for individuals involved in outdoor cleanup activities who may not have the opportunity to adequately cool off.

### **Houston's HOT!**