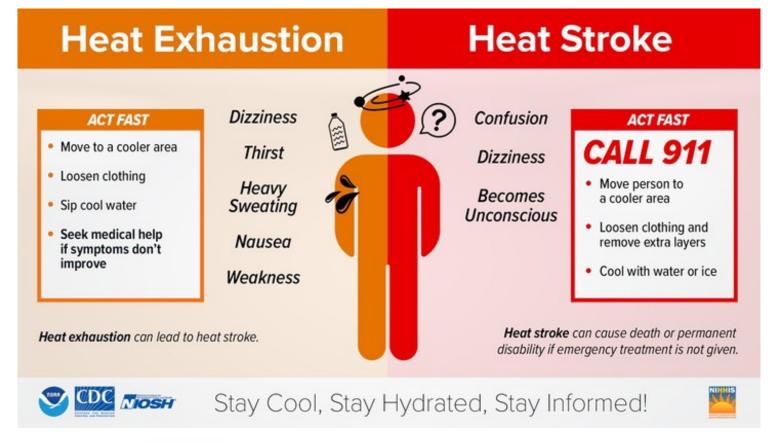

## **Heat Advisory**

- Partly to mostly sunny skies, light winds, and lingering moisture in the wake of Beryl will lead to heat index values of up to 105 degrees on Tuesday.
- The widespread power outages and lack of air conditioning across SE TX could create hazardous conditions throughout the day.
- This will be particularly concerning for individuals involved in outdoor cleanup activities who may not have the opportunity to adequately cool off.